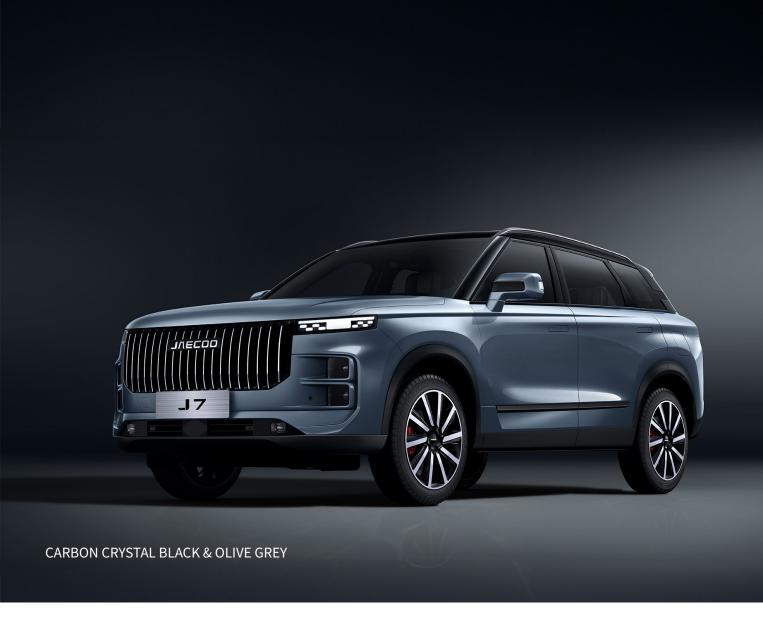

# THE DRIVE THAT'S CENTURIES IN THE MAKING

The JAECOO J7 embodies the legacy of blending the hunter's spirit with a cool, elevated style.

Grill

Stacked Headlights

LED Daytime Running Lights

THE SIDE

## SPECTACULAR FROM EVERY ANGLE

The JAECOO J7 nods to the legends of the road with its design cues, yet strides ahead with its own flair.

19" Alloy Wheels

Panoramic Sunroof

Retractable Handles

### ROOTED IN HERITAGE, DESIGNED FOR THE FUTURE

Drawing from the swift precision of the hunt and the sleek contours of modern design, the JAECOO J7 is primal at either end.

1 335 L Luggage Capacity

Rear LED Tail Lights