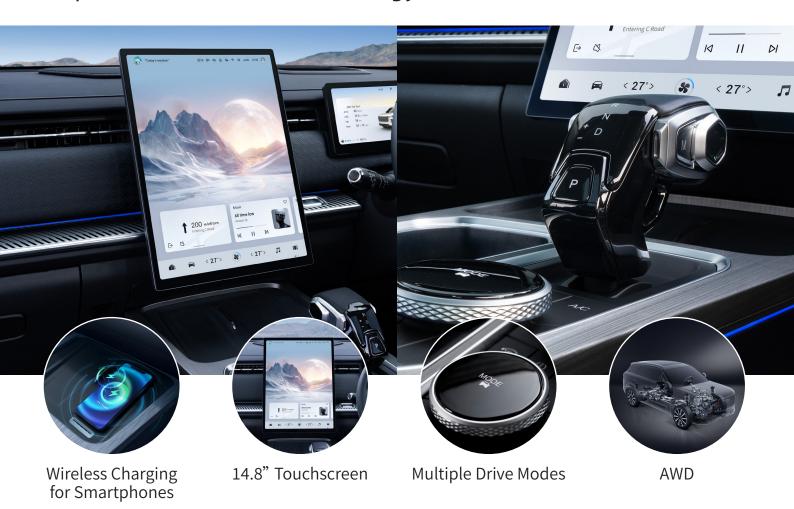

## A LEAP FORWARD IN INNOVATION

Take a look inside the JAECOO J7, where sophistication meets technology.

**Blind Spot Detection** 

360° Camera