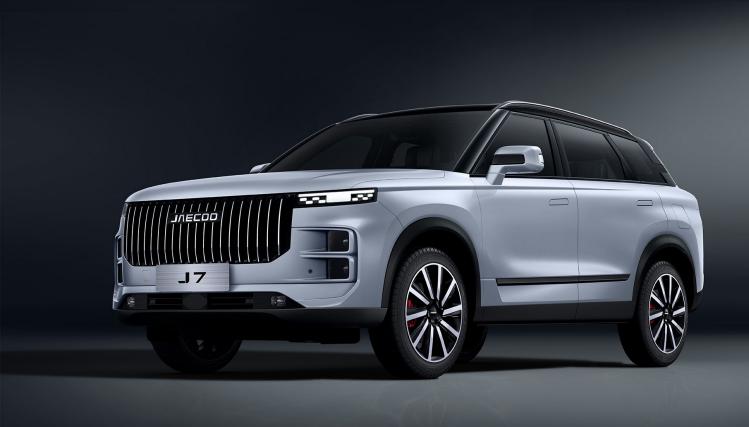

# THE DRIVE THAT'S CENTURIES IN THE MAKING

The JAECOO J7 embodies the legacy of blending the hunter's spirit with a cool, elevated style.

Grill

Stacked Headlights

LED Daytime Running Lights

THE SIDE

## SPECTACULAR FROM EVERY ANGLE

The JAECOO J7 nods to the legends of the road with its design cues, yet strides ahead with its own flair.

19" Alloy Wheels

Panoramic Sunroof

Retractable Handles

### ROOTED IN HERITAGE, DESIGNED FOR THE FUTURE

Drawing from the swift precision of the hunt and the sleek contours of modern design, the JAECOO J7 is primal at either end.

1 335 L Luggage Capacity

Rear LED Tail Lights