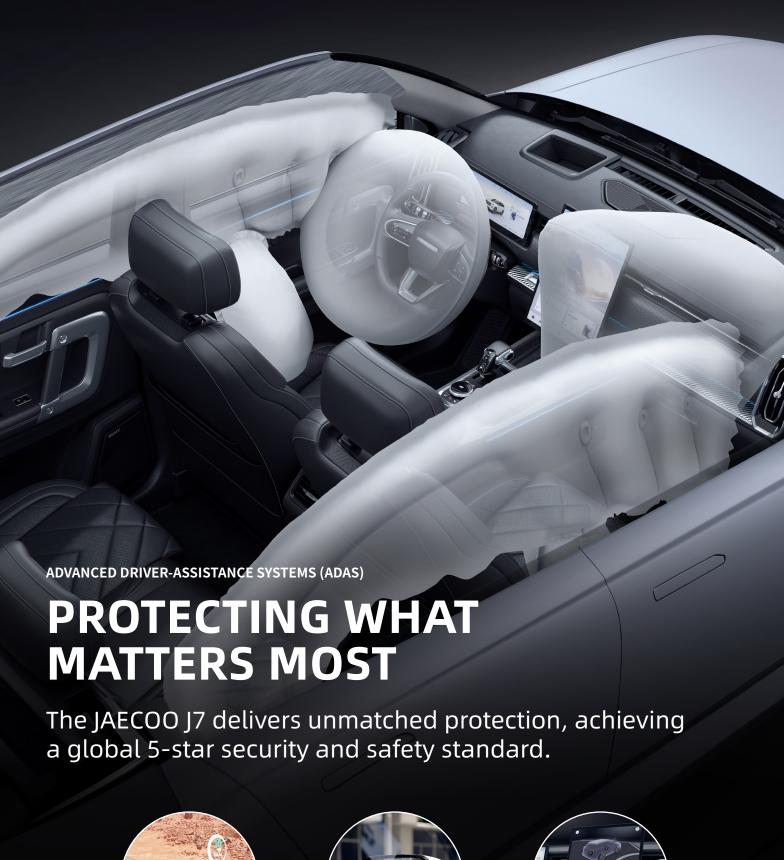

## A LEAP FORWARD IN INNOVATION

Take a look inside the JAECOO J7, where sophistication meets technology.

**Blind Spot Detection** 

360° Camera

#### **JAECOO J7 SPECIFICATIONS**

| Model                                    | Vortex                 | Glacier                | Inferno                                                     |
|------------------------------------------|------------------------|------------------------|-------------------------------------------------------------|
| Dimensions and Weights                   |                        |                        |                                                             |
| Number of Seats                          | 5                      | 5                      | 5                                                           |
| L (mm)                                   | 4 500                  | 4 500                  | 4 500                                                       |
| W (mm)                                   | 1 865                  | 1 865                  | 1 865                                                       |
| H (mm)                                   | 1 680                  | 1 680                  | 1 680                                                       |
| Wheelbase (mm)                           | 2 672                  | 2 672                  | 2 672                                                       |
| Gross Vehicle Mass (kg)                  | 1 939                  | 1 939                  | 2 038                                                       |
| Engine Type                              | SQRF4J16C              | SQRF4J16C              | SQRF4J16C                                                   |
| Maximum Power (kW/rpm)                   | 145kW/5 500            | 145kW/5 500            | 145kW/5 500                                                 |
| Maximum Torque (Nm/rpm)                  | 290Nm/2 000-4 000      | 290Nm/2 000-4 000      | 290Nm/2 000-4 000                                           |
| Minimum Ground Clearance (mm)            | 200                    | 200                    | 200                                                         |
| CO2 Emissions (g/km)                     | 163                    | 163                    | 181                                                         |
| Fuel Tank Capacity (L)                   | 51                     | 51                     | 51                                                          |
| Consumption L/100km (WLTP Cycle)         | 7,0                    | 7,0                    | 7,8                                                         |
| Luggage Capacity L (All Seats Up)        | 412                    | 412                    | 412                                                         |
| Luggage Capacity L (2nd Row Down)        | 1 335                  | 1 335                  | 1 335                                                       |
| Wheel, Brakes, and Suspension            | Vortex                 | Glacier                | Inferno                                                     |
| Front Wheel Size                         | 235/55 R18             | 235/50 R19             | 235/50 R19                                                  |
| Rear Wheel Size                          | 235/55 R18             | 235/50 R19             | 235/50 R19                                                  |
| Spare Tyre                               | Full-size Spare Tyre   | Full-size Spare Tyre   | Full-size Spare Tyre                                        |
| Front Braking Type                       | Ventilated Disc Brake  | Ventilated Disc Brake  | Ventilated Disc Brake                                       |
| Rear Braking Type                        | Disc Brake             | Disc Brake             | Disc Brake                                                  |
| Front Suspension Type                    | McPherson Strut        | McPherson Strut        | McPherson Strut                                             |
| Rear Suspension Type                     | Multi-link             | Multi-link             | Multi-link                                                  |
| Power and Drive Train                    | Vortex                 | Glacier                | Inferno                                                     |
| 1.6 TGDI Engine                          | •                      | •                      | •                                                           |
| 7DCT Transmission                        | •                      | •                      | •                                                           |
| Driving Mode                             | Sport   Eco   Standard | Sport   Eco   Standard | Sport   Eco   Standard  <br>Snow   Mud   Sand<br>  Off-road |
| Electric Shift Gear                      | •                      | •                      | •                                                           |
| Drive Unit: 2WD                          | •                      | •                      | •                                                           |
| Drive Unit: AWD                          | -                      | -                      | •                                                           |
| 12V Start and Stop                       | •                      | •                      | •                                                           |
| Electric Power Steering (EPS)            | •                      | •                      | •                                                           |
| Anti-lock Brake System (ABS)             | •                      | •                      | •                                                           |
| Electronic Stability Program (ESP)       | •                      | •                      | •                                                           |
| Electric Park Brake (EPB) + Auto Hold    | •                      | •                      | •                                                           |
| Electronic Brakeforce Distribution (EBD) | •                      | •                      | •                                                           |
| Brake Assist System (BAS)                | •                      | •                      | •                                                           |
| Brake Override System (BOS)              | •                      | •                      | •                                                           |
| Hill Decent Control                      | •                      | •                      | •                                                           |
| Tyre Pressure Monitoring System (TPMS)   | •                      | •                      | •                                                           |
| Start Assist                             | •                      | •                      | •                                                           |
| Safety and Security                      | Vortex                 | Glacier                | Inferno                                                     |
| Dual Front Airbags                       | •                      | •                      | •                                                           |
| Front Side Airbags                       | •                      | •                      | •                                                           |
| Driver Knee Airbags                      | •                      | •                      | •                                                           |
| Side Curtain Airbags                     | •                      | •                      | •                                                           |
| Airbag Between Front Seats               | -                      | •                      | •                                                           |
| Body Anti-theft Alarm                    | •                      | •                      | •                                                           |
| Anti-theft Horn                          | •                      | •                      | •                                                           |
| Engine Electronic Immobiliser            | •                      | •                      | •                                                           |
| Rear Radar                               | •                      | •                      | •                                                           |
| Front Radar                              | •                      | •                      | •                                                           |
| Front Force Limited Seat Belts           | •                      | •                      | •                                                           |
| Front Pretensioner Seat Belts            | •                      | •                      | •                                                           |
| Driver Seat Belt Fastener Reminder       | •                      | •                      | •                                                           |
| Passenger Seat Belt Fastener Reminder    | •                      | •                      | •                                                           |
| Second Row Seat Belt Fastener Reminder   | •                      | •                      | •                                                           |
|                                          |                        |                        |                                                             |