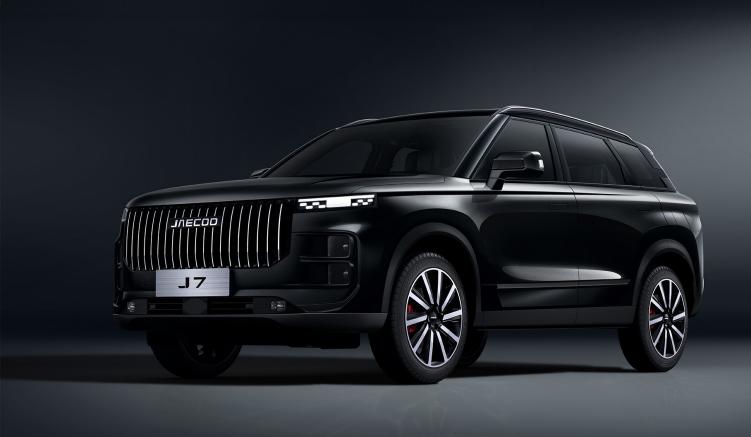

# THE DRIVE THAT'S CENTURIES IN THE MAKING

The JAECOO J7 embodies the legacy of blending the hunter's spirit with a cool, elevated style.

Grill

Stacked Headlights

LED Daytime Running Lights

THE SIDE

## SPECTACULAR FROM EVERY ANGLE

The JAECOO J7 nods to the legends of the road with its design cues, yet strides ahead with its own flair.

19" Alloy Wheels

Panoramic Sunroof

Retractable Handles

### ROOTED IN HERITAGE, DESIGNED FOR THE FUTURE

Drawing from the swift precision of the hunt and the sleek contours of modern design, the JAECOO J7 is primal at either end.

1 335 L Luggage Capacity

Rear LED Tail Lights