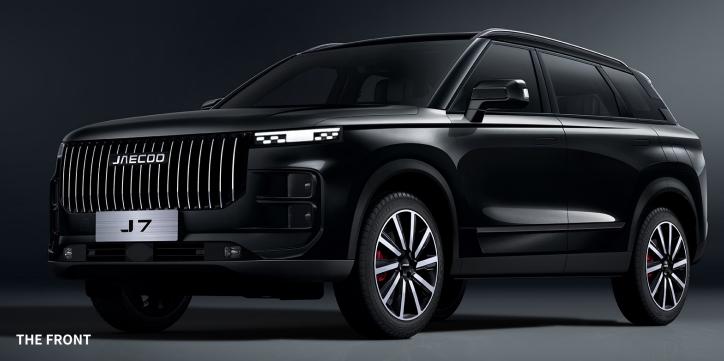

# THE DRIVE THAT'S CENTURIES IN THE MAKING

The JAECOO J7 embodies the legacy of blending the hunter's spirit with a cool, elevated style.

Grill

Stacked Headlights

LED Daytime Running Lights

THE SIDE

## SPECTACULAR FROM EVERY ANGLE

The JAECOO J7 nods to the legends of the road with its design cues, yet strides ahead with its own flair.

19" Alloy Wheels

Panoramic Sunroof

Retractable Handles

### ROOTED IN HERITAGE, DESIGNED FOR THE FUTURE

Drawing from the swift precision of the hunt and the sleek contours of modern design, the JAECOO J7 is primal at either end.

1 335 L Luggage Capacity

Rear LED Tail Lights