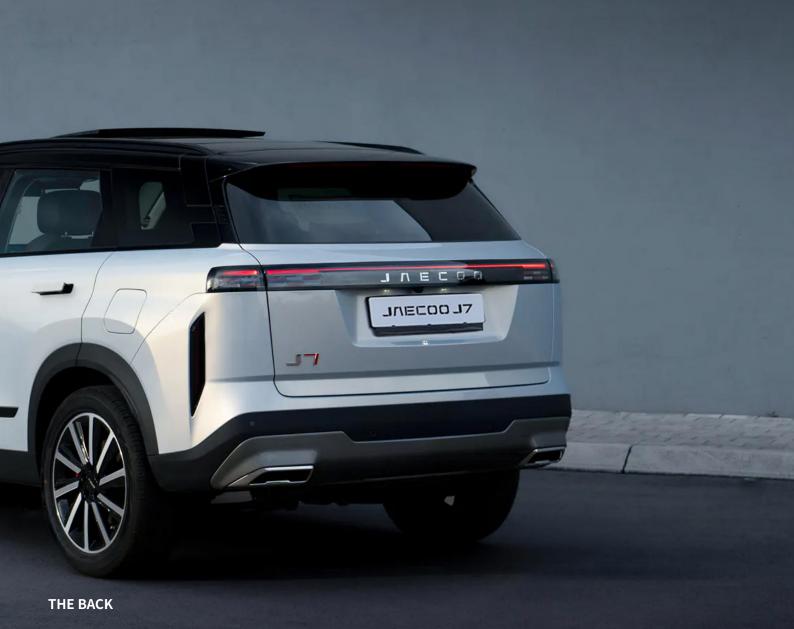

### ROOTED IN HERITAGE, DESIGNED FOR THE FUTURE

Drawing from the swift precision of the hunt and the sleek contours of modern design, the JAECOO J7 is primal at either end.

1 335 L Luggage Capacity

Rear LED Tail Lights

Rear Traffic Alert

Rear

THE INSIDE