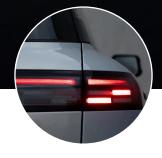

### ROOTED IN HERITAGE, DESIGNED FOR THE FUTURE

Drawing from the swift precision of the hunt and the sleek contours of modern design, the JAECOO J7 is primal at either end.

1 335 L Luggage Capacity

Rear LED Tail Lights