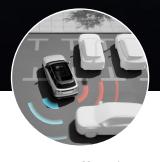

Rear Traffic Alert

Rear

THE INSIDE

## A LEAP FORWARD IN INNOVATION

Take a look inside the JAECOO J7, where sophistication meets technology.

**Blind Spot Detection** 

360° Camera