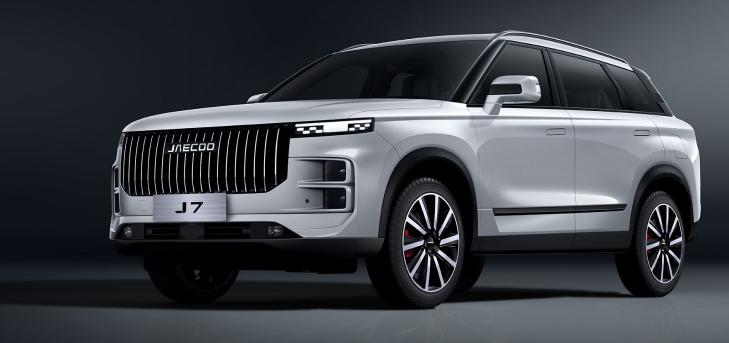

# THE DRIVE THAT'S CENTURIES IN THE MAKING

The JAECOO J7 embodies the legacy of blending the hunter's spirit with a cool, elevated style.

Grill

Stacked Headlights

LED Daytime Running Lights

THE SIDE

## SPECTACULAR FROM EVERY ANGLE

The JAECOO J7 nods to the legends of the road with its design cues, yet strides ahead with its own flair.

19" Alloy Wheels

Panoramic Sunroof

Retractable Handles

### ROOTED IN HERITAGE, DESIGNED FOR THE FUTURE

Drawing from the swift precision of the hunt and the sleek contours of modern design, the JAECOO J7 is primal at either end.

1 335 L Luggage Capacity

Rear LED Tail Lights