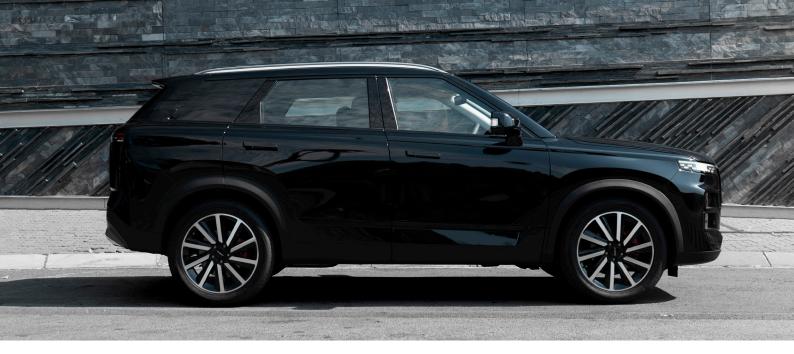

## SPECTACULAR FROM EVERY ANGLE

The JAECOO J7 nods to the legends of the road with its design cues, yet strides ahead with its own flair.

19" Alloy Wheels

Panoramic Sunroof

Retractable Handles

### ROOTED IN HERITAGE, DESIGNED FOR THE FUTURE

Drawing from the swift precision of the hunt and the sleek contours of modern design, the JAECOO J7 is primal at either end.

1 335 L Luggage Capacity

Rear LED Tail Lights