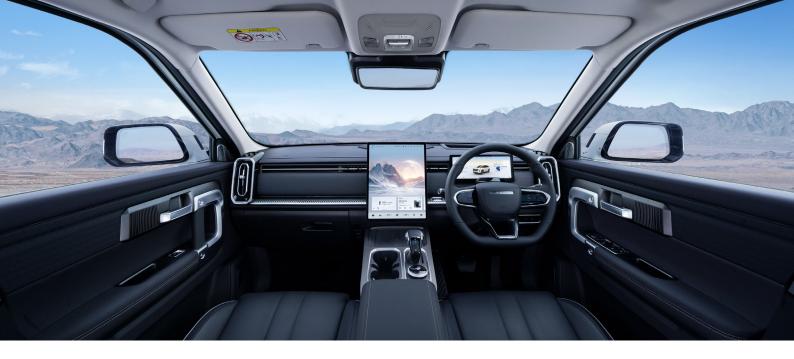

## A LEAP FORWARD IN INNOVATION

Take a look inside the JAECOO J7, where sophistication meets technology.

**Blind Spot Detection** 

360° Camera